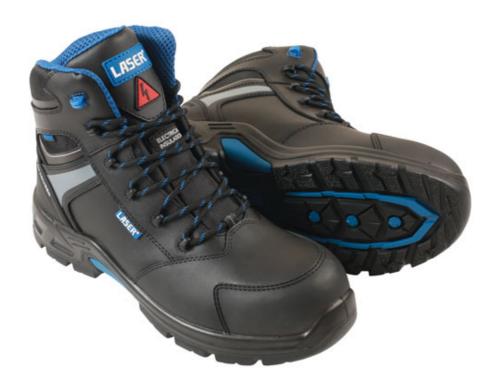

## ELEC EV Safety Work Boots, Size 8 (UK) / 42 (EU)

A fully compliant, full leather workshop safety boot (to ISO/EN20345), with the addition of an electrically insulated 1000V safe sole (to Class 0 : 1000V ISO/EN50321) - ideal for workshop safety when working on/around high voltage vehicles such as Hybrid's, PHEV's, BEV's etc.

## **Additional Information**

- Size: 8 (UK) / 42 (EU).
- Full grain leather safety boots with electrically insulated sole to class 0:1000V-EN50321:2000/ASTM F2413-18.
- Safety certified to ISO 20345:2011(SBP, NM, SRC) for workshop safety footwear.
- · Suitable for dry working environments; slip resistant; oil and acid resistant.
- · Composite toe cap and mid-sole no metal components. Includes full length memory foam in-sole for added comfort.