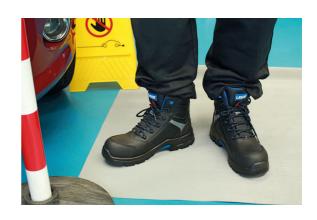

## ELEC EV Safety Work Boots, Size 8 (UK) / 42 (EU)

A fully compliant, full leather workshop safety boot (to ISO/EN20345), with the addition of an electrically insulated 1000V safe sole (to Class 0 : 1000V ISO/EN50321) - ideal for workshop safety when working on/around high voltage vehicles such as Hybrid's, PHEV's, BEV's etc.

## **Additional Information**

- Size: 8 (UK) / 42 (EU).
- Full grain leather safety boots with electrically insulated sole to class 0:1000V-EN50321:2000/ASTM F2413-18.
- Safety certified to ISO 20345:2011(SBP, NM, SRC) for workshop safety footwear.
- · Suitable for dry working environments; slip resistant; oil and acid resistant.
- · Composite toe cap and mid-sole no metal components. Includes full length memory foam in-sole for added comfort.