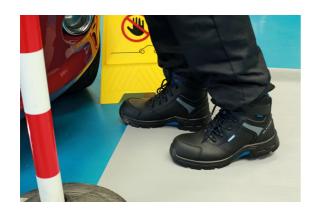

## ELEC EV Safety Work Boots, Size 8 (UK) / 42 (EU)

A fully compliant, full leather workshop safety boot (to ISO/EN20345), with the addition of an electrically insulated 1000V safe sole (to Class 0 : 1000V ISO/EN50321) - ideal for workshop safety when working on/around high voltage vehicles such as Hybrid's, PHEV's, BEV's etc.

## **Additional Information**

- Size: 8 (UK) / 42 (EU).
- Full grain leather safety boots with electrically insulated sole to class 0:1000V-EN50321:2000/ASTM F2413-18.
- Safety certified to ISO 20345:2011(SBP, NM, SRC) for workshop safety footwear.
- · Suitable for dry working environments; slip resistant; oil and acid resistant.
- · Composite toe cap and mid-sole no metal components. Includes full length memory foam in-sole for added comfort.