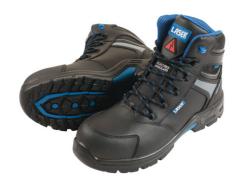

## ELEC EV Safety Work Boots, Size 8 (UK) / 42 (EU)

A fully compliant, full leather workshop safety boot (to ISO/EN20345), with the addition of an electrically insulated 1000V safe sole (to Class 0 : 1000V ISO/EN50321) - ideal for workshop safety when working on/around high voltage vehicles such as Hybrid's, PHEV's, BEV's etc.

## **Additional Information**

- Size: 8 (UK) / 42 (EU).
- Full grain leather safety boots with electrically insulated sole to class 0:1000V-EN50321:2000/ASTM F2413-18.
- Safety certified to ISO 20345:2011(SBP, NM, SRC) for workshop safety footwear.
- · Suitable for dry working environments; slip resistant; oil and acid resistant.
- · Composite toe cap and mid-sole no metal components. Includes full length memory foam in-sole for added comfort.